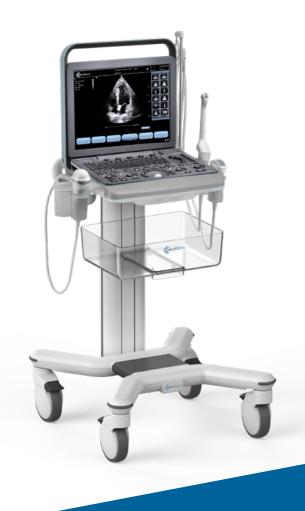

**Premium High-end Compact ultrasound** with the highest level of performance in all the applications offering both the flexibility of a portable system and ergonomics and capabilities of a cart-based unit.

The innovative ergonomic trolley with fully adjustable console, multi extension probe connectors, large tilting LCD screen ensure maximum user and patient comfort whilst maintaining a truly mobile unit.