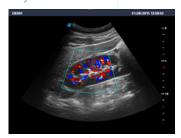

## Imaging solutions for all your needs

**OB/Gyn/** Baby Face

Cardiac A

Abdominal / Kidney CFM

MSK / Medium Nerve

The wide range of Linear, Convex and Phased Array multifrequency probes allow each user to define the best solution for Cardiovascular, Abdominal, OB/GYN and POC applications