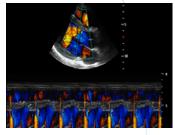

## Imaging solutions for all your needs

**OB/Gyn/** Baby Face

Cardiac A

Abdominal / Kidney CFM

MSK / Medium Nerve

The wide range of Linear, Convex and Phased Array multifrequency probes allow each user to define the best solution for Cardiovascular, Abdominal, OB/GYN and POC applications