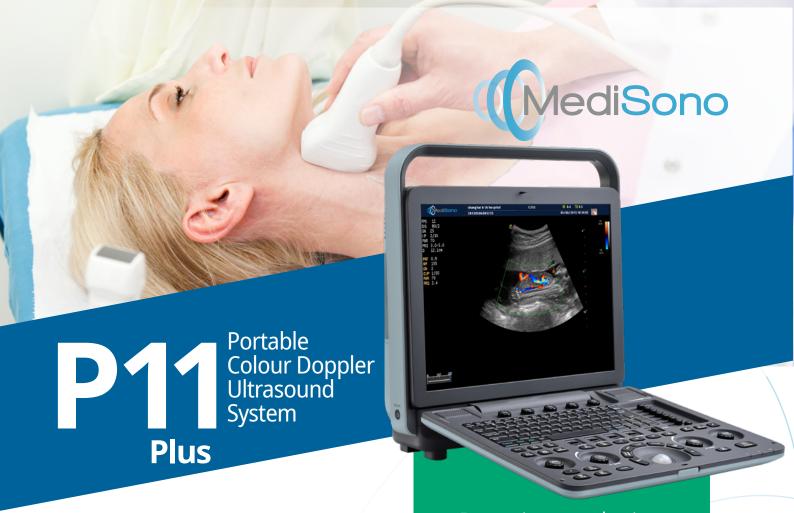

**Premium High-end Compact ultrasound** with the highest level of performance in all the applications offering both the flexibility of a portable system and ergonomics and capabilities of a cart-based unit.

**Advanced clinical solutions** for multi-purpose use. High level of performance and maximum compatibility for faster and safer integrated diagnosis.

The Imaging performance and features, combined with the modularity and versatility, make P11Plus the perfect choice for private practices and hospital departments requiring Cardiovascular, Abdominal, Vascular, Small Parts, Musculoskeletal, Obstetrics and Gynaecology applications.

The innovative ergonomic trolley with fully adjustable console, multi extension probe connectors, large tilting LCD screen ensure maximum user and patient comfort whilst maintaining a truly mobile unit.