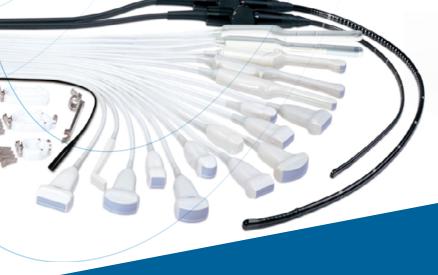

## Imaging solutions for all your needs

**OB/Gyn/** Baby Face

Cardiac A

Abdominal / Kidney CFM

MSK / Medium Nerve

The wide range of Linear, Convex and Phased Array multifrequency probes allow each user to define the best solution for Cardiovascular, Abdominal, OB/GYN and POC applications