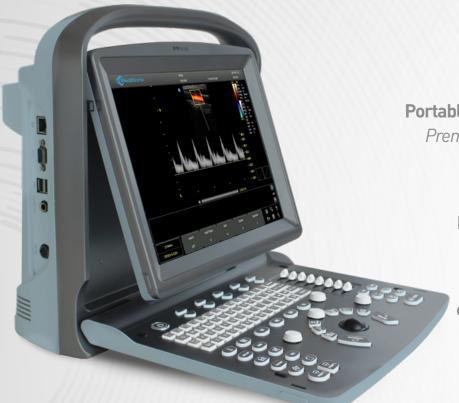

P9PLUS

Portable Color Doppler Ultrasound System Premium performance in a compact design

> The compact console and innovative, cutting-edge PC platform architecture integrate a suite of advanced technologies; providing exceptional image quality, Doppler sensitivity enhancing diagnostic confidence. Designed for a multi-application approach it can be customised to meet your every need.

• Ergonomic design and intuitive user-interface

allowing the transfer of the clinical benefits of diagnostic ultrasound into new medical settings.

- •Lightweight Design with a High-resolution LCD monitor, two standard probe connectors and integrated battery for smart mobility. It can be easily transferred amongst departments in many areas beyond traditional imaging applications.
- •Complete connectivity with multiple peripheral ports and large data storage capacity, PACS viewer compatibility allow for faster and safer integrated diagnostics.
- •USB based software upgrades for future improvement and product releases ensuring you always are up-to-date.
- •Multiple Applications: From point of care to Shared Service the system adds value in Anesthesiology, Emergency/critical care, Mobile Service, Vascular, General Imaging and Women's Healthcare applications.