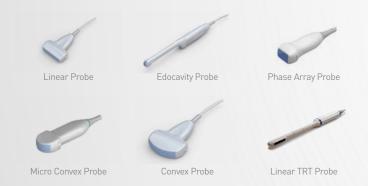

#### General

**Imaging Mode:** Simultaneous mode: **Trasducer frequency:** Trasducer connector: LCD Monitor:

PW Mode:

M Mode: Image Gray Scale: **Image Magnification:** 

Storage: **Cine Review: Depth Adjustment: Image Conversion: Language Conversion:** 

## **Multifrequency probes**

Is an American company delivering High Quality, Reliable imaging solutions with the highest industry standards in service and postsales assistance. Our expertise in healthcare comes from over 35 years of healthcare experience ensuring we understand and anticipate your needs.