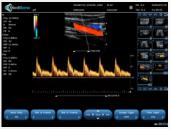

B/PW (duplex, simultaneous); B+C/PW, B+PDI (DPDI) / PW (duplex); B/C/PW, B/PDI (DPDI) / PW (triplex); B/M (Display layout: Up/down, Left/right,1:1) 256 levels

In area

Real time: ×1.2, ×1.4, ×1.6, ×2.0, ×2.4, ×3.0, ×4.0 Frozen: ×1.14, ×1.33, ×1.6, ×2.0, ×2.67, ×3.2, ×4.0

OB/Gyn Multi-Beam Formation Technology

Abdominal / Spatial Compaund Imaging

Small Parts / Phased Inversion Harmonic Imaging

Vasular / Duplex and triplex mode

### **Advanced Imaging Technologies**

- Spatial compound imaging & frequency compound imaging
- Phase-inversion harmonic imaging
- Multi-beam formation technology
- Multi-focus emission
- Speckle reduction technology
- Multiple imaging modes: B-CFM-M-PW-CW-PDI-TDI
- Triplex Mode
- Trapezoidal Mode
- Needle Enanchement Mode