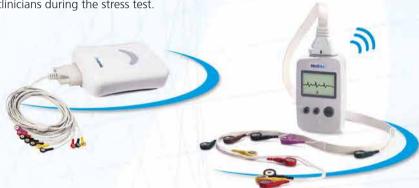

#### Wireless Solution

Wireless solution provides the freedom of patients and clinicians during the stress test.

#### Stress test

- Wired and wireless solutions
- Compatible with reputable treadmills and bicycles
- Support exercise blood pressure monitor
- Customized exercise protocol in addition to Bruce and Modified Bruce