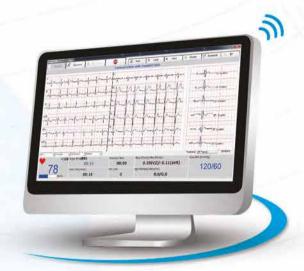

# **S12/S12W** PC ECG

With a data acquisition module and a set of comprehensive software program for acquiring, analyzing, storing and reviewing 12-channel ECGs, SS12 PC ECG system provides all-in-one solutions for both resting ECG and stress test.

PC-based ECG S12/S12W offers you an affordable and portable12-channel ECG solution with complete data analysis functions.

**QT Interval Dispersion** 

**HF ECG** 

**SAECG**