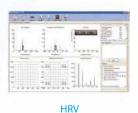

## Comprehensive Analysis

- Vector ECG, Timed VCG, Signal Average Electrocardiogram (SAECG)
- Heart Rate Turbulence (HRT), QT interval Dispersion
- High Frequency ECG, Frequency Spectrum cardiogram

PC-based ECG S12/S12W offers you an affordable and portable12-channel ECG solution with complete data analysis functions.

**QT Interval Dispersion** 

**HF ECG** 

**SAECG**