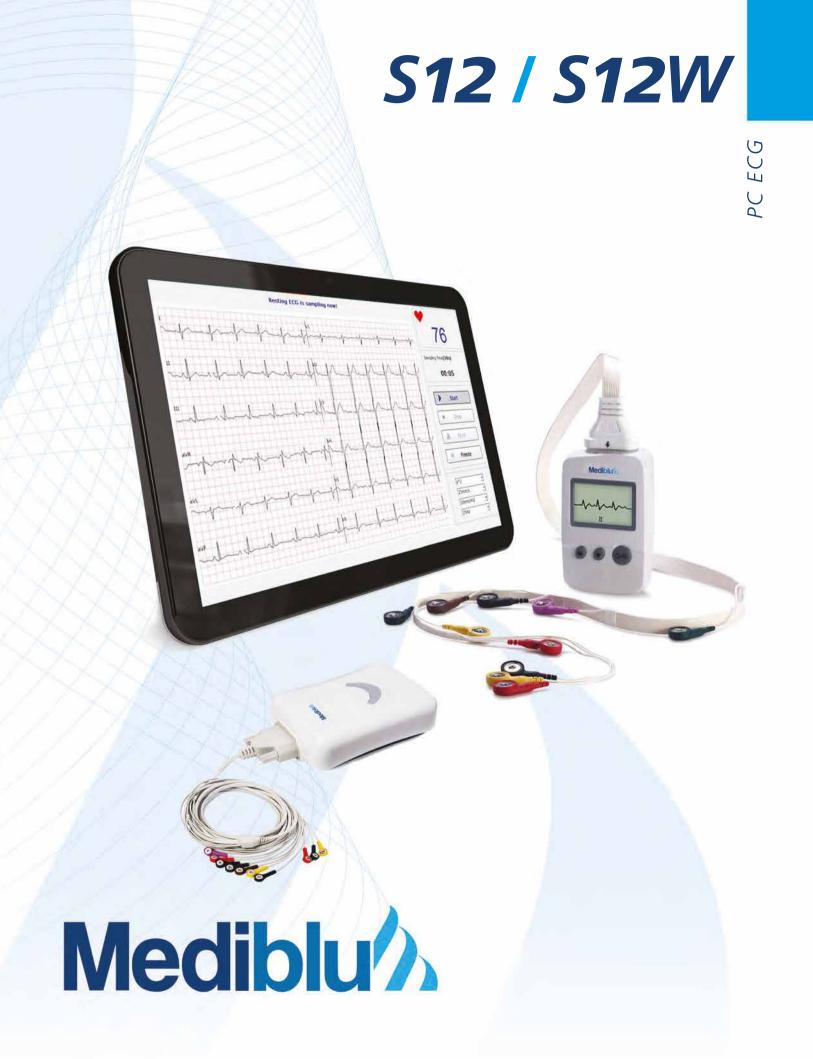

# **S12/S12W** PC ECG

With a data acquisition module and a set of comprehensive software program for acquiring, analyzing, storing and reviewing 12-channel ECGs, SS12 PC ECG system provides all-in-one solutions for both resting ECG and stress test.

### Ability to work with both PC & Tablet

MEDIBLU'S PCG ECG offers you flexibility to view ECG traces on both PC and Tablet. (PC: Windows 7 32/64-bit, Windows Vista 32/64-bit. Windows XP SP2/SP3. Tablet: Windows 7 32/64-bit)

### Wired Solution

Wired solution provides you with simplified installation.

#### Wireless Solution

Wireless solution provides the freedom of patients and clinicians during the stress test.